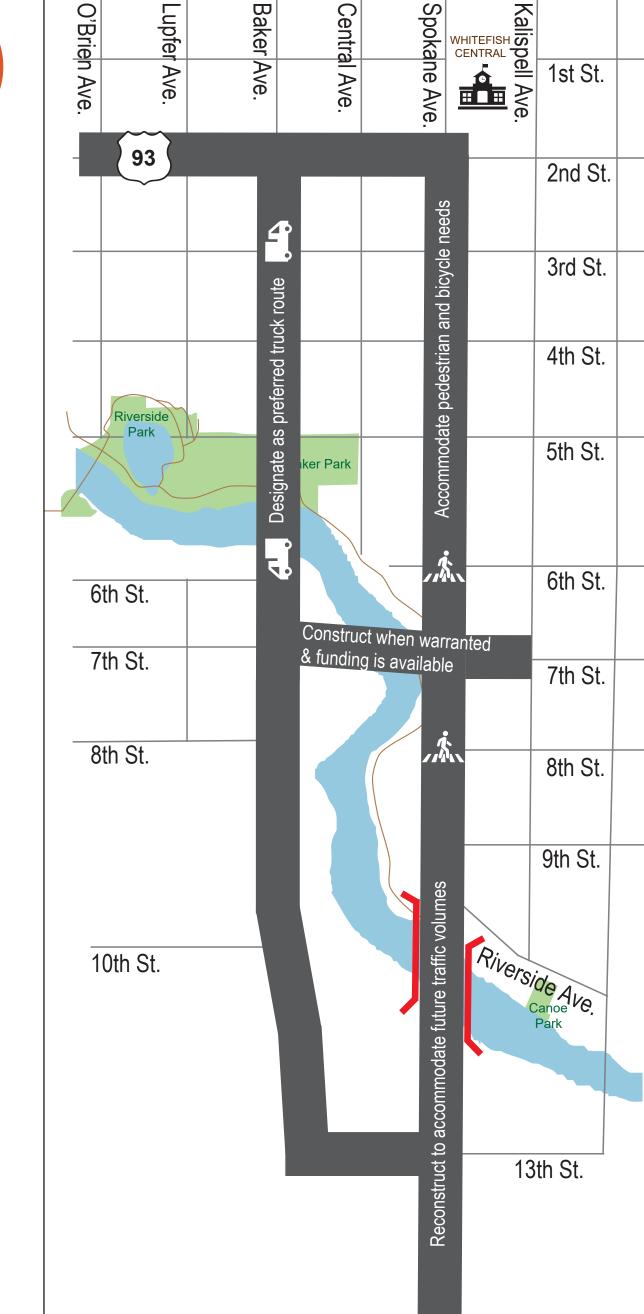

## PAST RECOMMENDATIONS

Over the past several years, multiple design solutions have been proposed for Highway 93 through Downtown Whitefish. More detailed evaluation of past recommendations is needed before a final decision can be made. Through the current Downtown Whitefish Highway Study, project partners aim to analyze past design options and identify potential new ideas to ultimately arrive at a solution that will address safety and operational concerns for all users over the next 20 years.

Study rridor

**CONTRA-FLOW** 

**ALTERNATIVE C** 

- Pedestrian Bicycle

- Whitefish Downtown Business District **Master Plan**
- Does not support Spokane Ave widening, but does support Baker Ave improvements
- Desires a cycle track along Spokane Ave consistent with Whitefish Bicycle & Pedestrian Plan