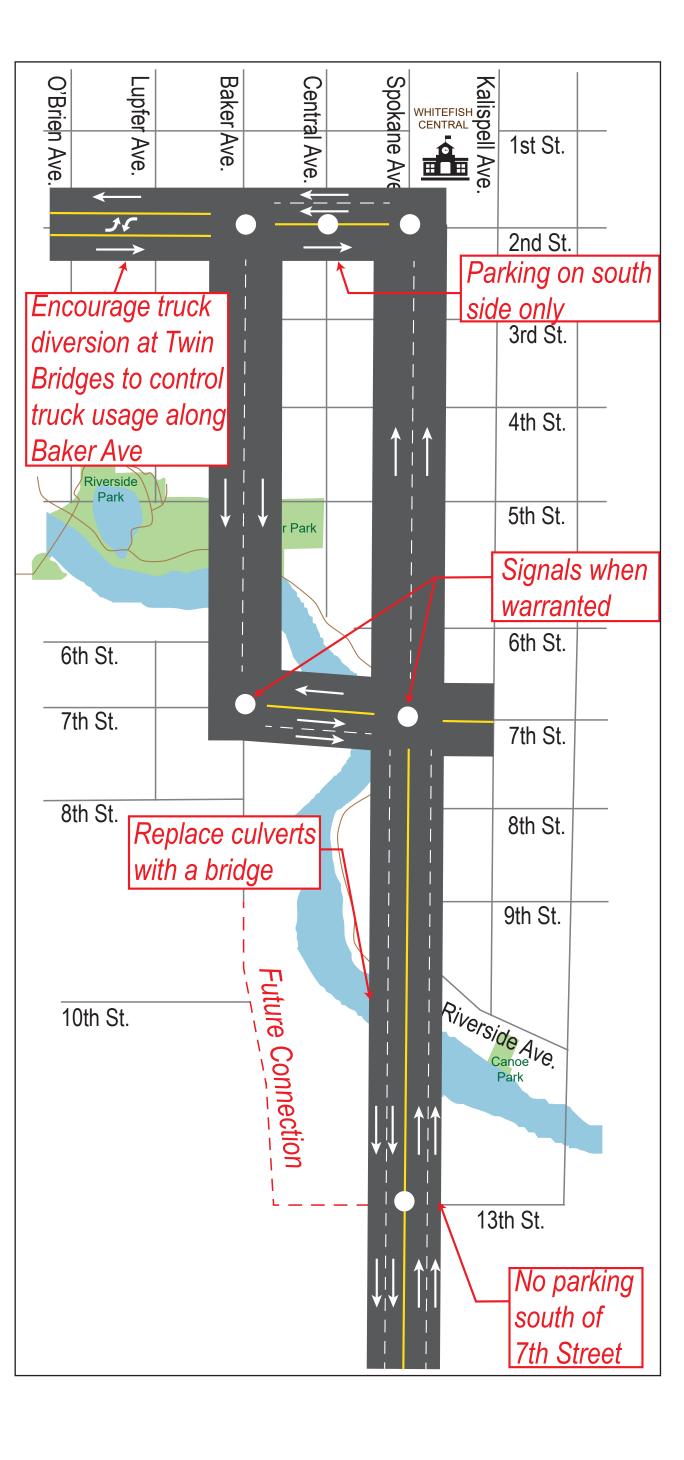

Study rridor

**CONTRA-FLOW** 

**ALTERNATIVE C** 

- Pedestrian Bicycle

- Whitefish Downtown Business District **Master Plan**
- Does not support Spokane Ave widening, but does support Baker Ave improvements
- Desires a cycle track along Spokane Ave consistent with Whitefish Bicycle & Pedestrian Plan