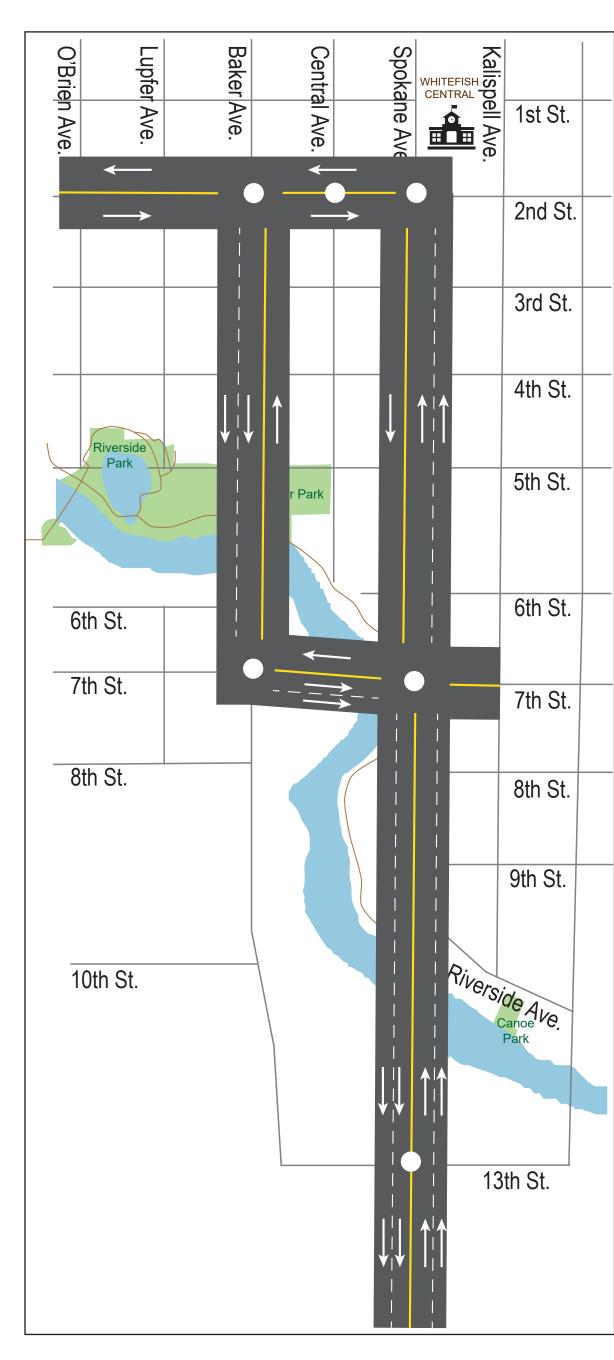

Study rridor

**CONTRA-FLOW** 

**ALTERNATIVE C** 

- Pedestrian Bicycle

- Whitefish Downtown Business District **Master Plan**
- Does not support Spokane Ave widening, but does support Baker Ave improvements
- Desires a cycle track along Spokane Ave consistent with Whitefish Bicycle & Pedestrian Plan