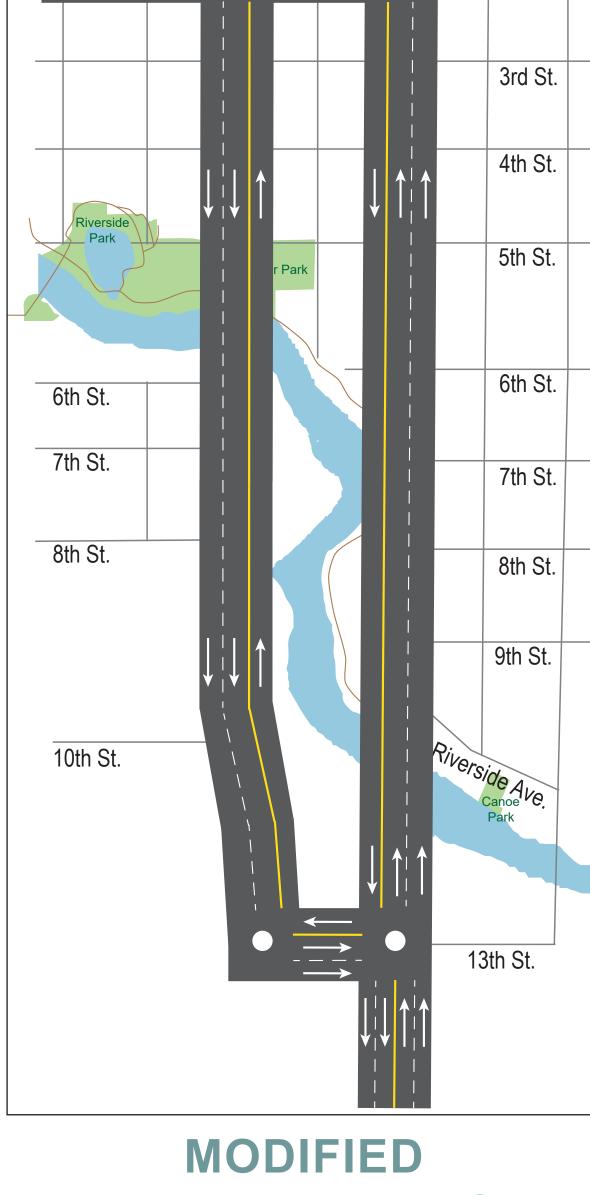

Study rridor

**CONTRA-FLOW** 

**ALTERNATIVE C** 

- Pedestrian Bicycle

- Whitefish Downtown Business District **Master Plan**
- Does not support Spokane Ave widening, but does support Baker Ave improvements
- Desires a cycle track along Spokane Ave consistent with Whitefish Bicycle & Pedestrian Plan