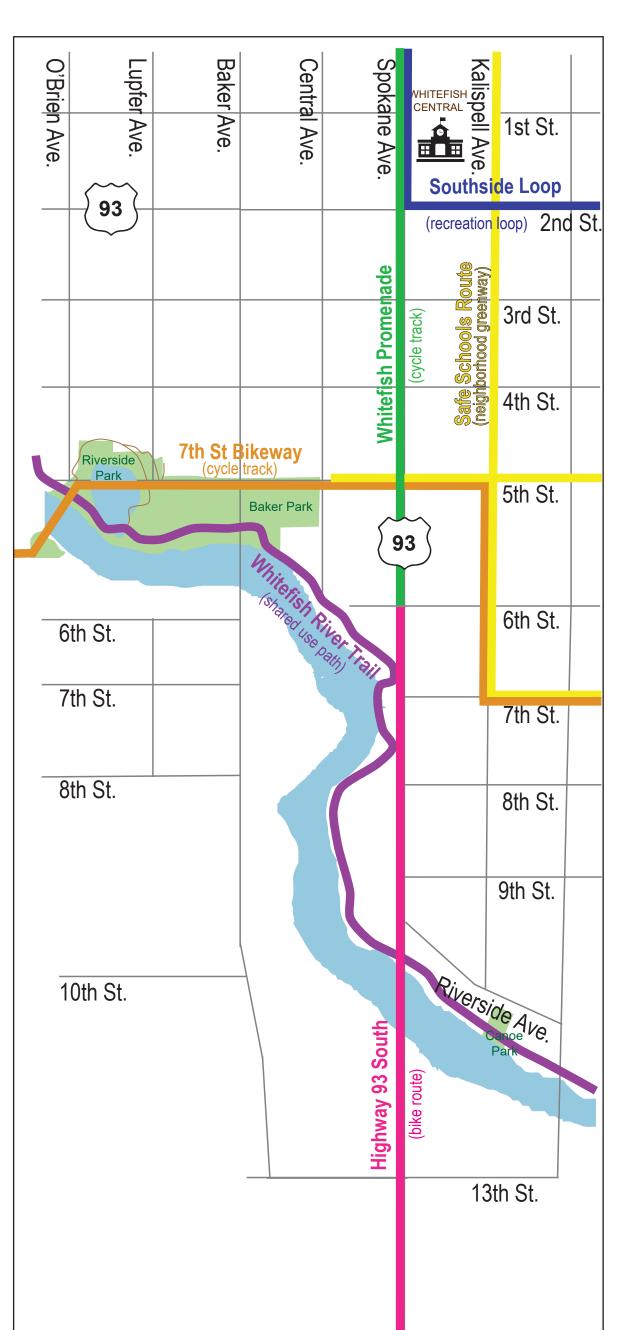

## PAST RECOMMENDATIONS

Over the past several years, multiple design solutions have been proposed for Highway 93 through Downtown Whitefish. More detailed evaluation of past recommendations is needed before a final decision can be made. Through the current Downtown Whitefish Highway Study, project partners aim to analyze past design options and identify potential new ideas to ultimately arrive at a solution that will address safety and operational concerns for all users over the next 20 years.