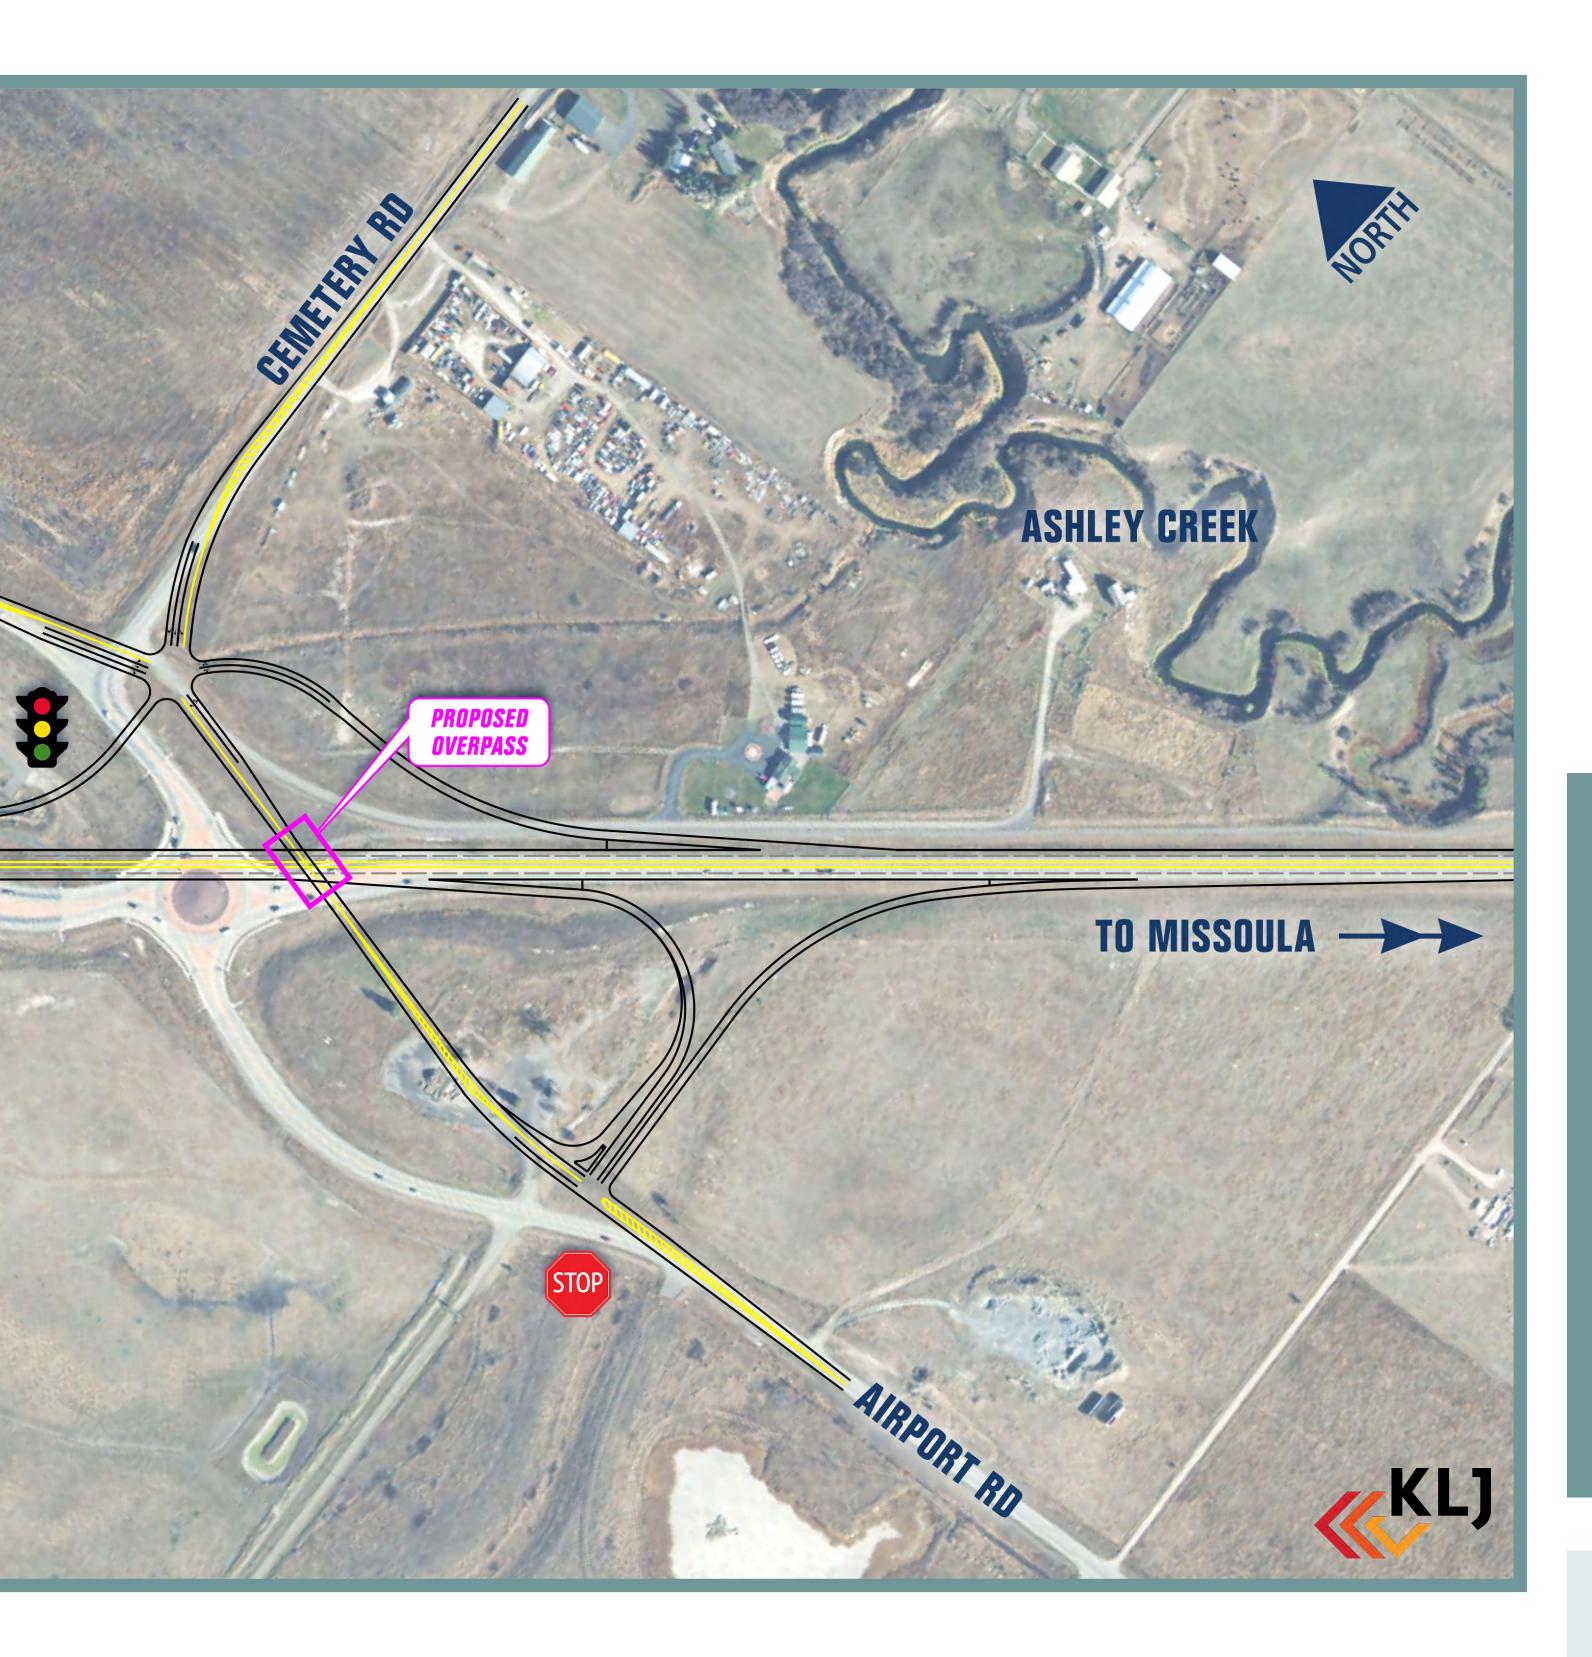

## KALISPELL BYPASS (US 93 ALTERNATE)

Airport Road (2 Lanes) elevated over KBP for 1/3 mile

TO JEANETTE RANKIN SCHOOL

- > Bridge spans over 4 lanes of KBP
- Rebuild 1/3 mile of 2-lane KBP
- Roundabout at north ramps
- Roundabout at south ramps
- Rebuild 600 ft. of Cemetery Road