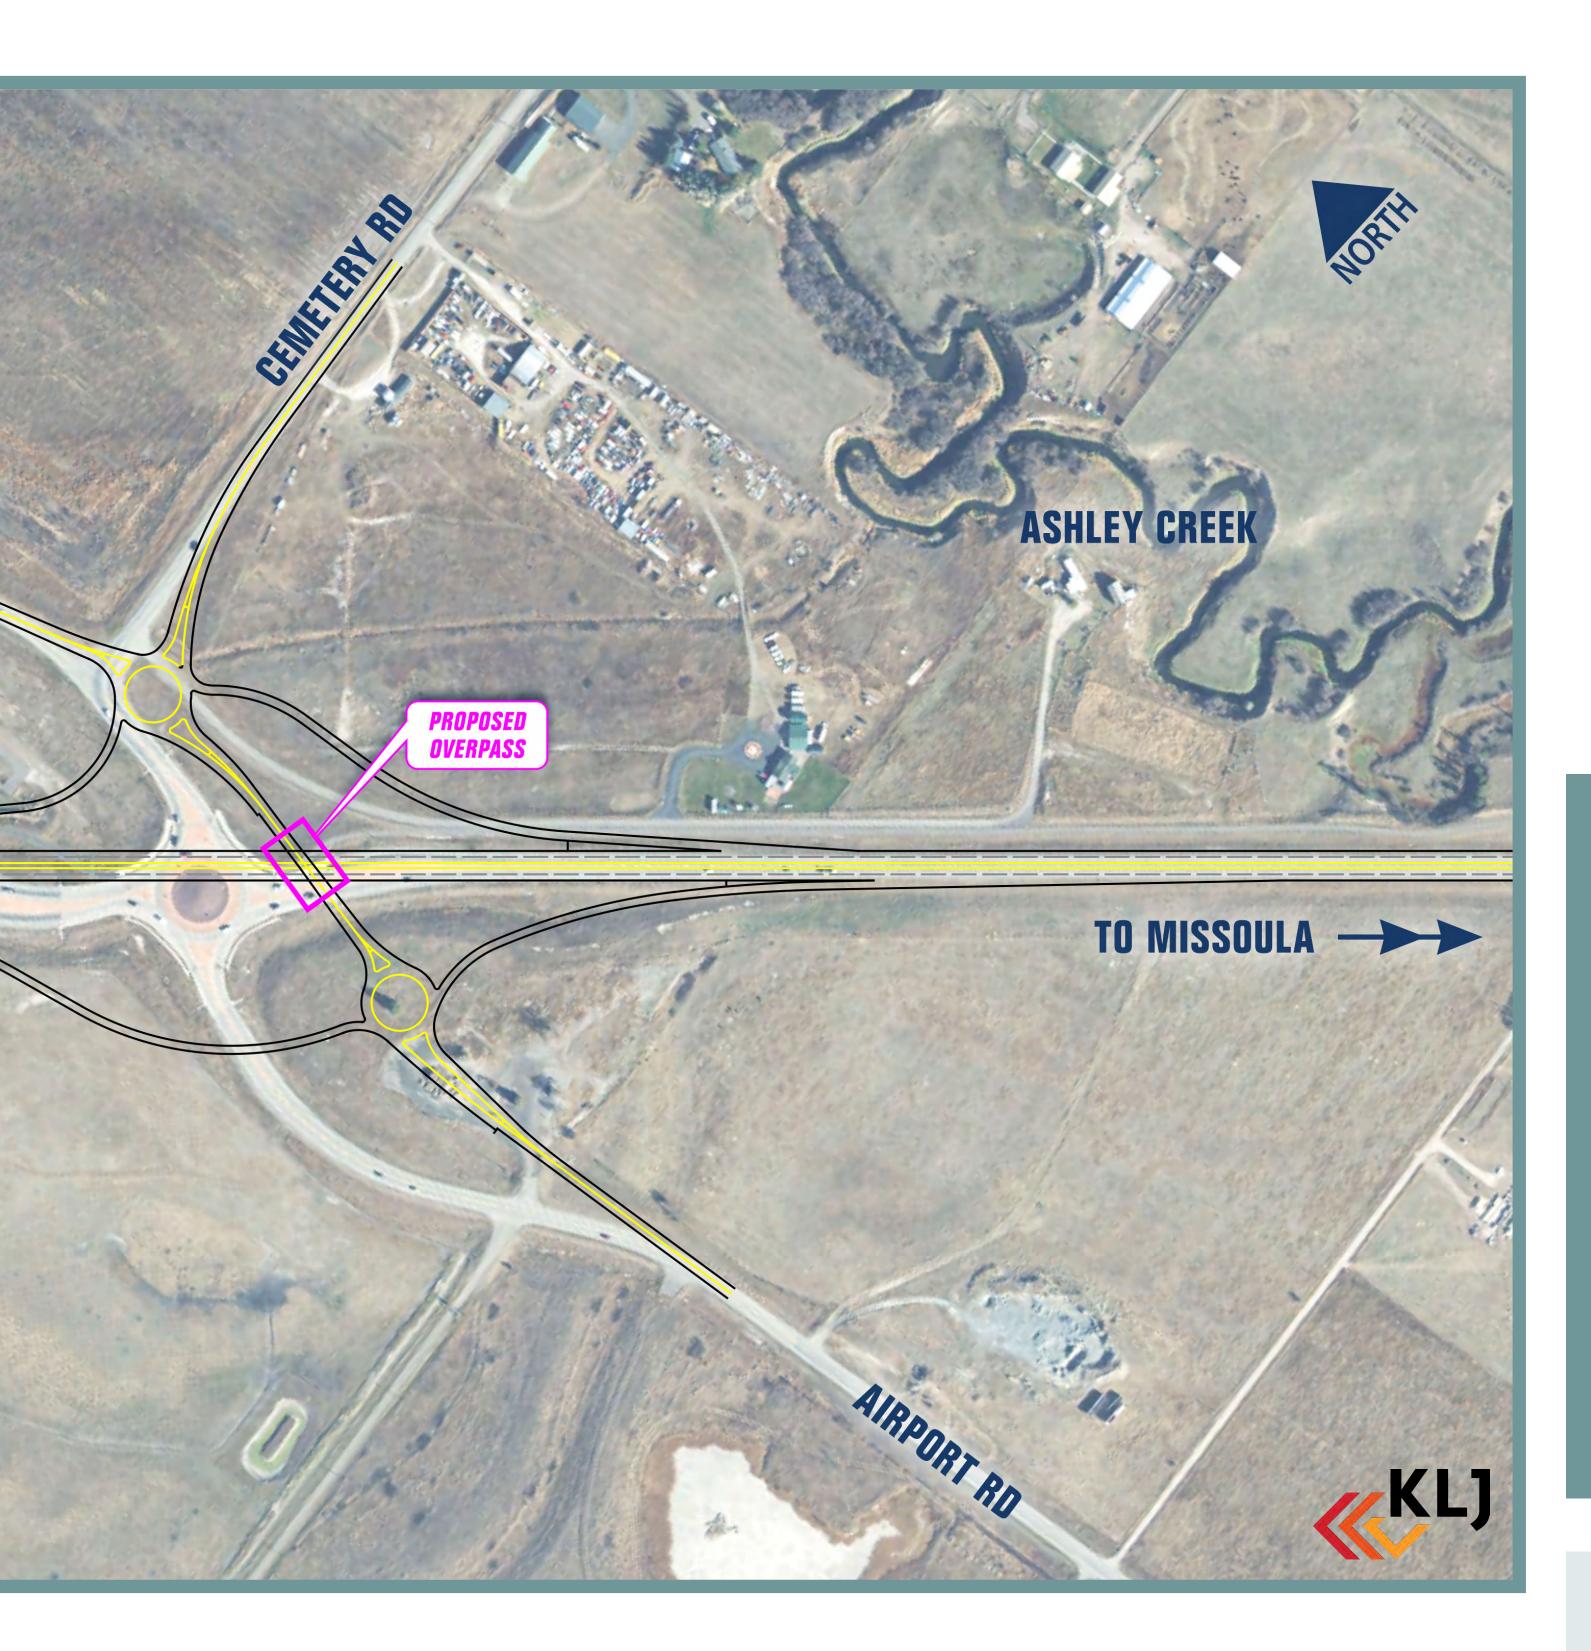

AIRPORT ROAD 1: Diamond Interchange with Two Roundabouts

Detrimental or Lowest Rating