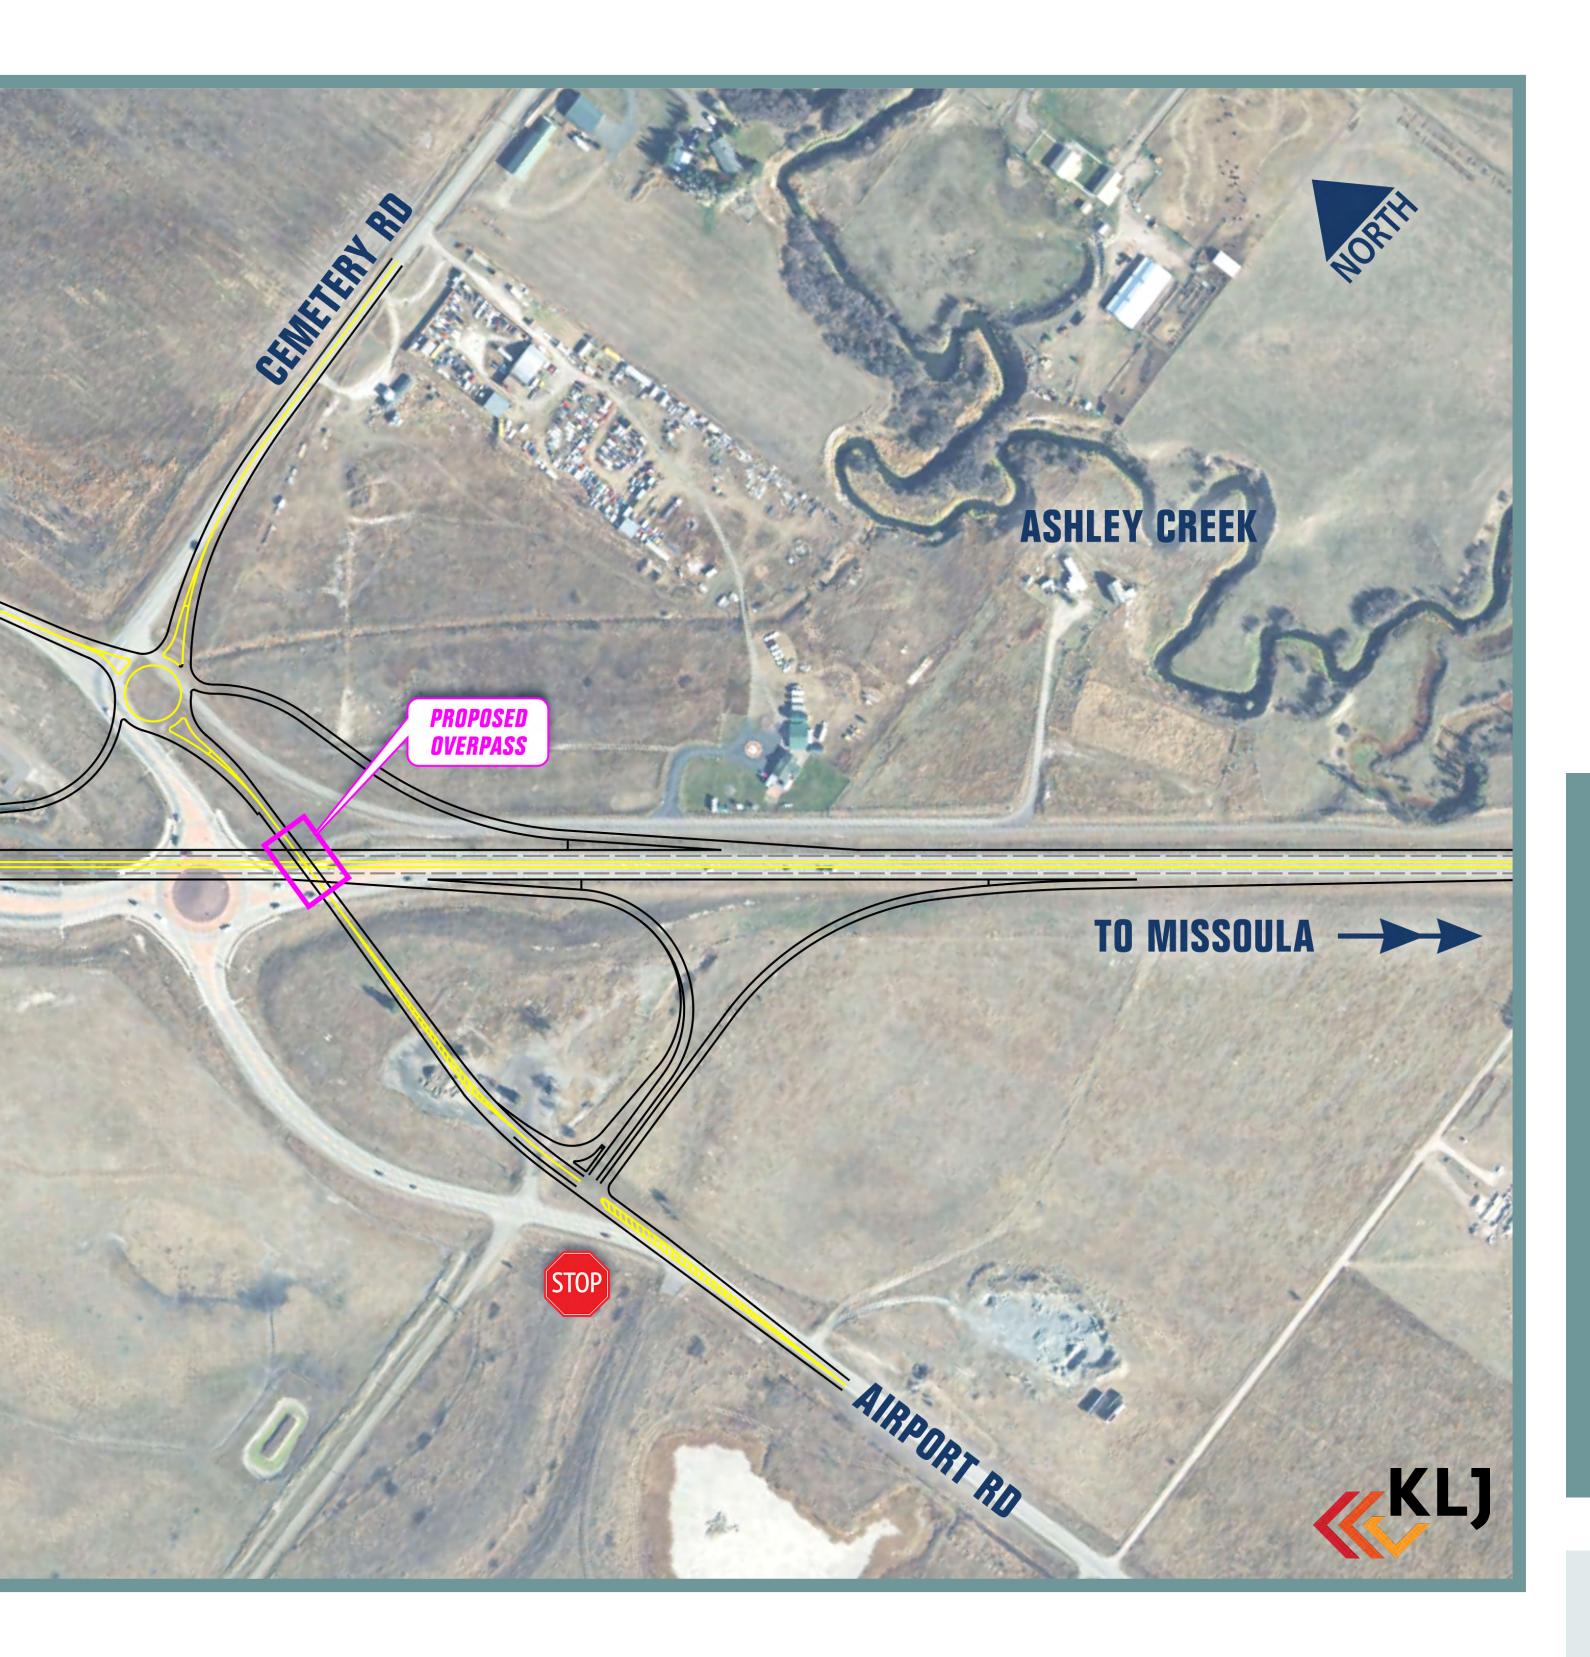

## KALISPELL BYPASS (US 93 ALTERNATE)

> Airport Road (2 Lanes) elevated over KBP for 1/3 mile

TO JEANETTE RANKIN SCHOOL

- > Bridge spans over 4+ lanes of KBP
- Rebuild 1/3 mile of 2-lane KBP
- Roundabout at north ramps
- Stop sign at south ramps
- Rebuild 600 ft. of Cemetery Road