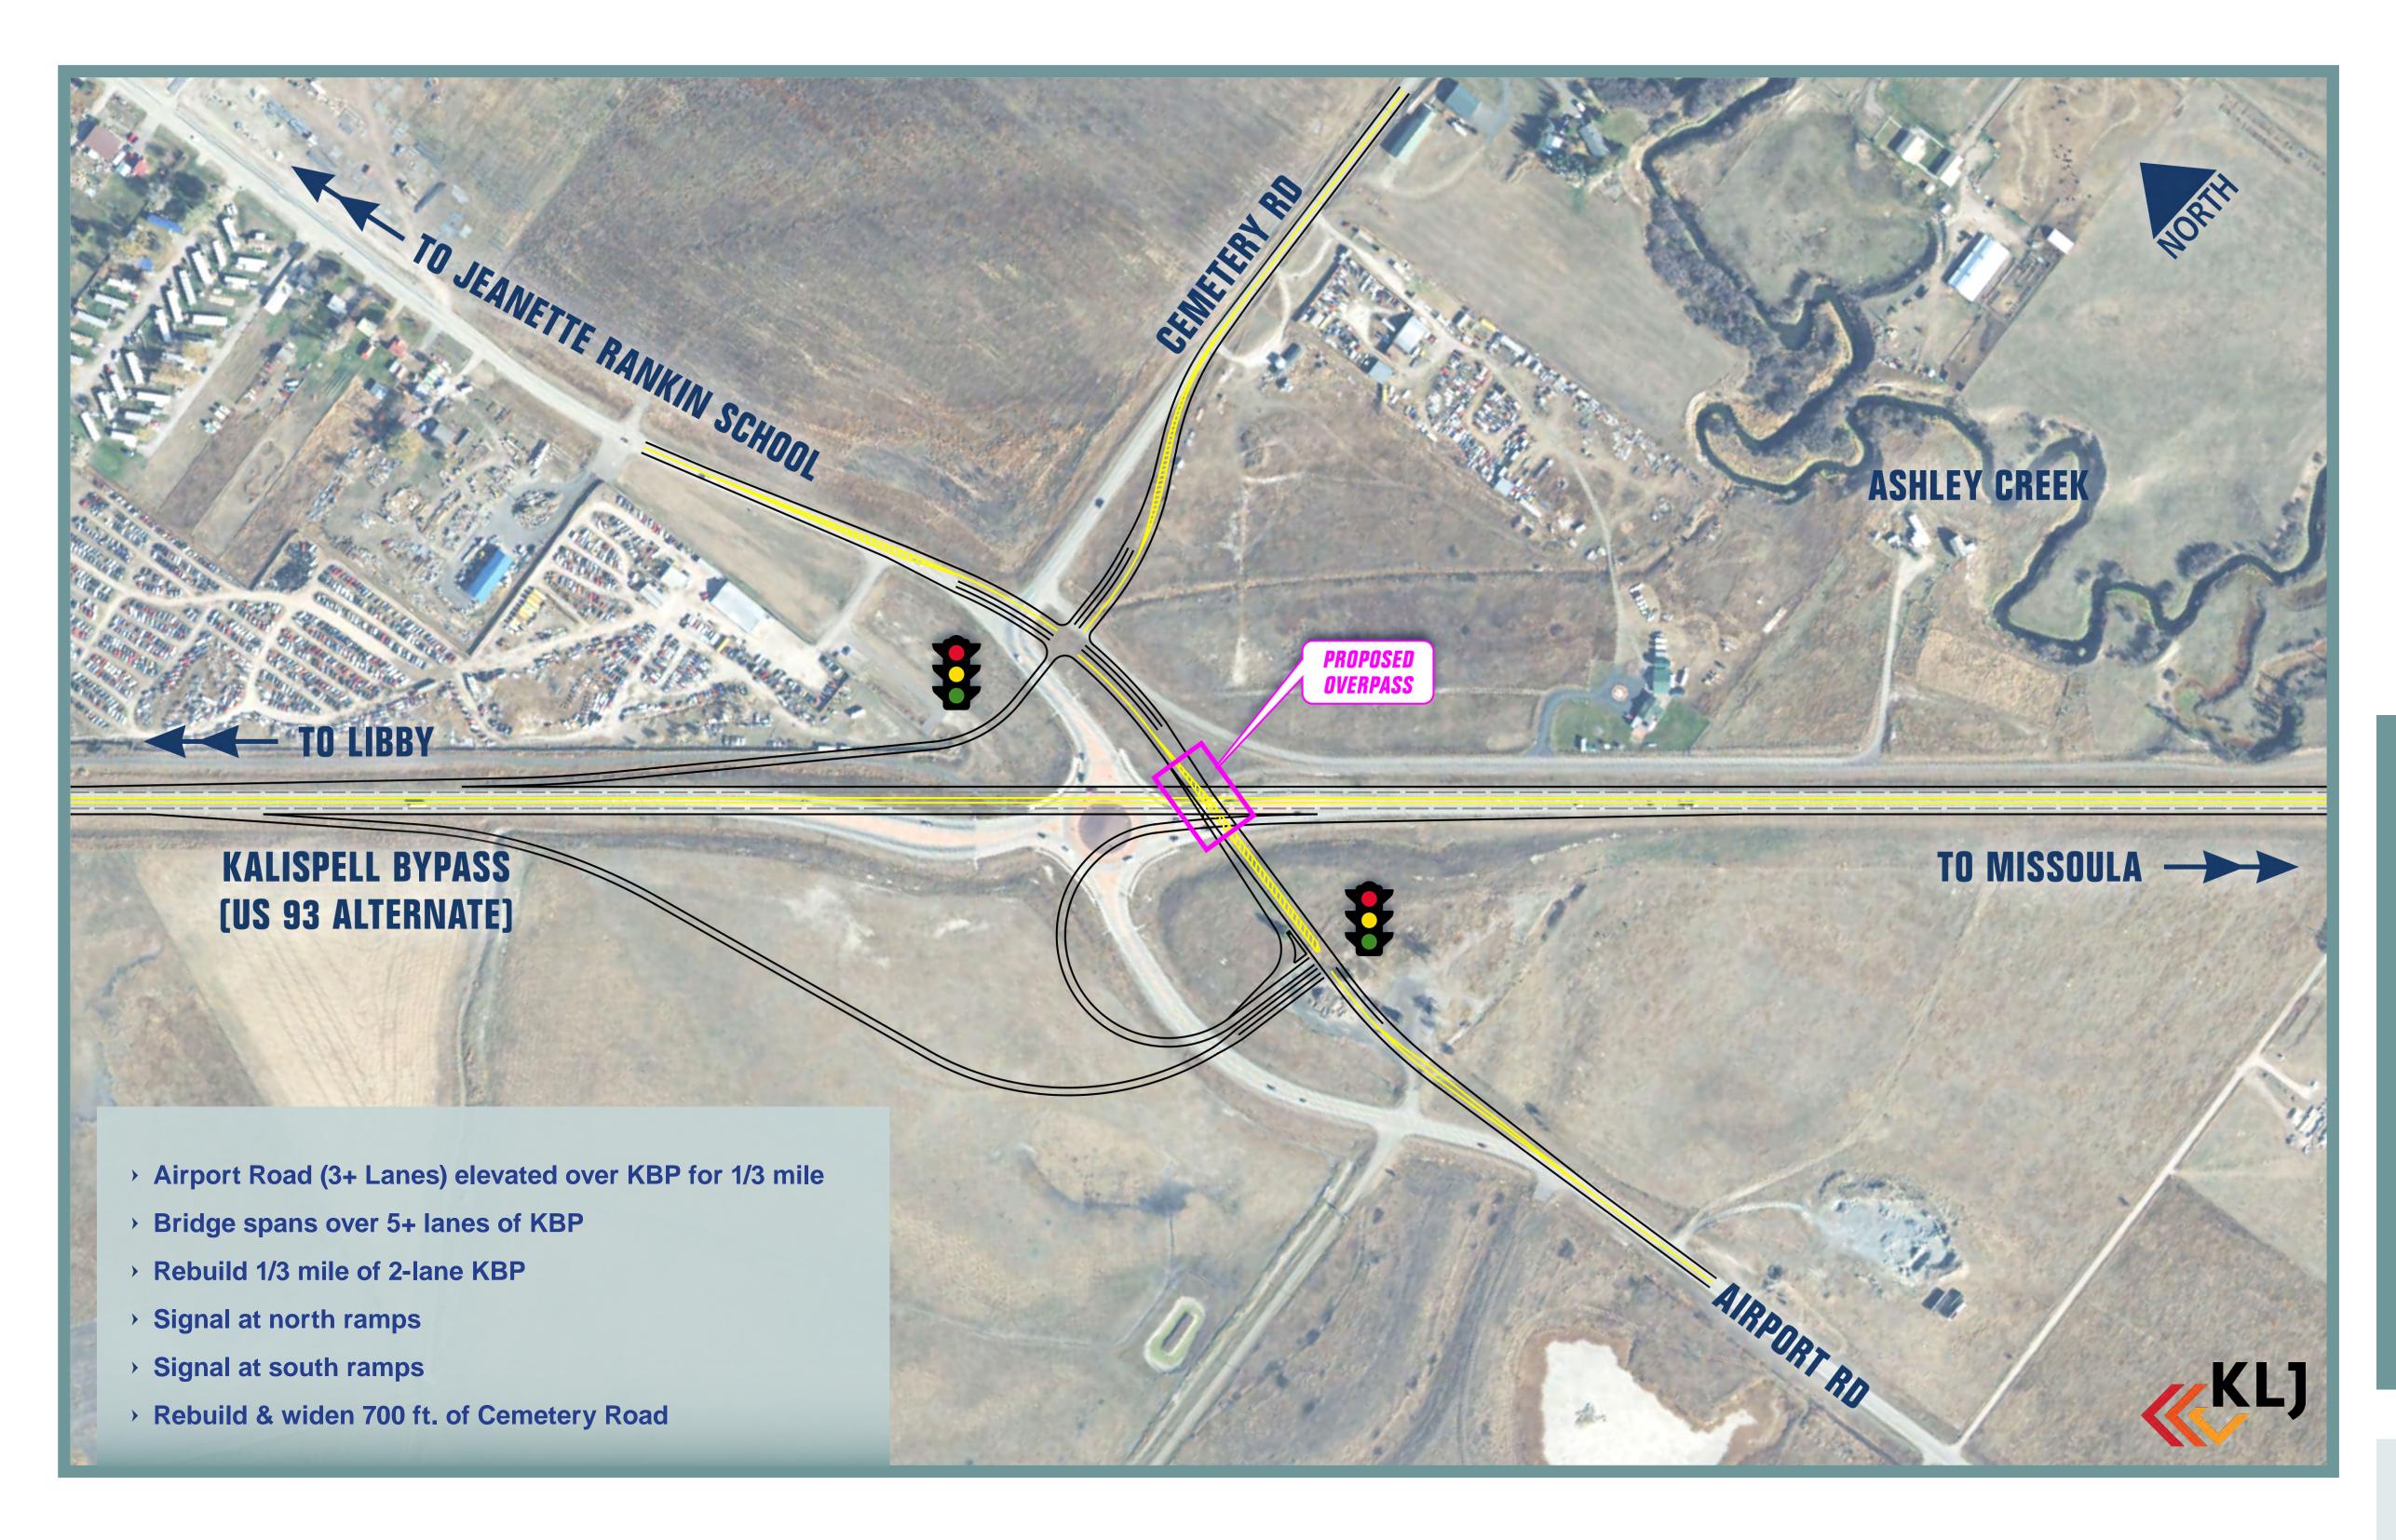

## KALISPELL BYPASS (US 93 ALTERNATE)

Airport Road (2 Lanes) elevated over KBP for 1/3 mile

TO JEANIETTE RANKIN SCHOOL

- > Bridge spans over 4+ lanes of KBP
- > Rebuild 1/3 mile of 2-lane KBP
- Signal at north ramps
- Stop sign at south ramps
- > Rebuild & widen 700 ft. of Cemetery Road