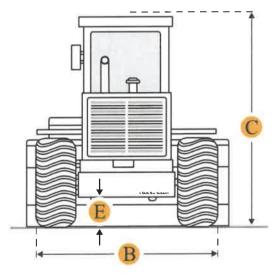

#### **Dimensions**

9.16 ft in

**Dimensions** 

**E** Ground Clearance

1.4 ft in

Тор

| Α | Length With Bucket On Ground | 25.09 ft in |
|---|------------------------------|-------------|
| С | Height To Top Of Cab         | 10.5 ft in  |
| D | Wheelbase                    | 9.95 ft in  |
| Н | Reach At Max Lift And Dump   | 5.16 ft in  |