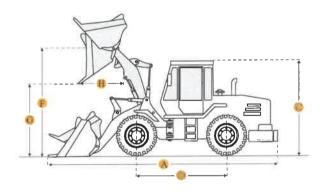

#### **Dimensions**

9.16 ft in

**Dimensions** 

**E** Ground Clearance

1.4 ft in

Тор

| Α | Length With Bucket On Ground | 25.09 ft in |
|---|------------------------------|-------------|
| С | Height To Top Of Cab         | 10.5 ft in  |
| D | Wheelbase                    | 9.95 ft in  |
| Н | Reach At Max Lift And Dump   | 5.16 ft in  |