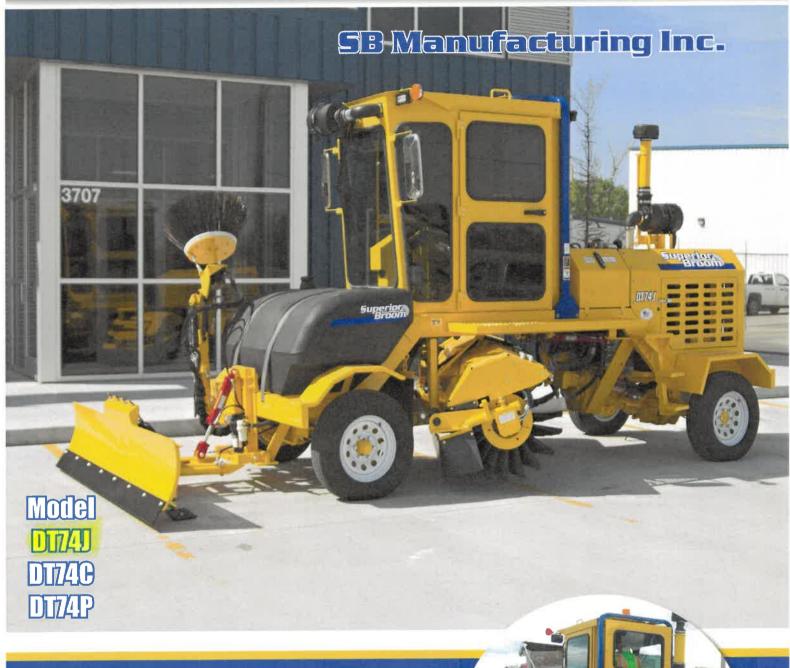

## Montana Department of Transportation Bridge Bureau Approved Construction Equipment List

| Make:                                                               | Superior                                                                                                                                                                                                                                                                                                                                                                                                                                                                                                                                                                                                                                                                                                                                                                                                                                                                                                                                                                                                                                                                                                                                                                                                                                                                                                                                                                                                                                                                                                                                                                                                                                                                                                                                                                                                                                                                                                                                                                                                                                                                                                                       |                          |                                    |                                                              |       |
|---------------------------------------------------------------------|--------------------------------------------------------------------------------------------------------------------------------------------------------------------------------------------------------------------------------------------------------------------------------------------------------------------------------------------------------------------------------------------------------------------------------------------------------------------------------------------------------------------------------------------------------------------------------------------------------------------------------------------------------------------------------------------------------------------------------------------------------------------------------------------------------------------------------------------------------------------------------------------------------------------------------------------------------------------------------------------------------------------------------------------------------------------------------------------------------------------------------------------------------------------------------------------------------------------------------------------------------------------------------------------------------------------------------------------------------------------------------------------------------------------------------------------------------------------------------------------------------------------------------------------------------------------------------------------------------------------------------------------------------------------------------------------------------------------------------------------------------------------------------------------------------------------------------------------------------------------------------------------------------------------------------------------------------------------------------------------------------------------------------------------------------------------------------------------------------------------------------|--------------------------|------------------------------------|--------------------------------------------------------------|-------|
| Model:                                                              | DT74J                                                                                                                                                                                                                                                                                                                                                                                                                                                                                                                                                                                                                                                                                                                                                                                                                                                                                                                                                                                                                                                                                                                                                                                                                                                                                                                                                                                                                                                                                                                                                                                                                                                                                                                                                                                                                                                                                                                                                                                                                                                                                                                          |                          |                                    |                                                              |       |
| Equipment Type:                                                     | Sweeper                                                                                                                                                                                                                                                                                                                                                                                                                                                                                                                                                                                                                                                                                                                                                                                                                                                                                                                                                                                                                                                                                                                                                                                                                                                                                                                                                                                                                                                                                                                                                                                                                                                                                                                                                                                                                                                                                                                                                                                                                                                                                                                        |                          |                                    |                                                              |       |
| <b>Contractor Modifications:</b>                                    | None                                                                                                                                                                                                                                                                                                                                                                                                                                                                                                                                                                                                                                                                                                                                                                                                                                                                                                                                                                                                                                                                                                                                                                                                                                                                                                                                                                                                                                                                                                                                                                                                                                                                                                                                                                                                                                                                                                                                                                                                                                                                                                                           |                          |                                    |                                                              |       |
| Interstate Approval Conditions                                      |                                                                                                                                                                                                                                                                                                                                                                                                                                                                                                                                                                                                                                                                                                                                                                                                                                                                                                                                                                                                                                                                                                                                                                                                                                                                                                                                                                                                                                                                                                                                                                                                                                                                                                                                                                                                                                                                                                                                                                                                                                                                                                                                |                          | Non-Interstate Approval Conditions |                                                              |       |
| Approval Type                                                       | Crossing and operating                                                                                                                                                                                                                                                                                                                                                                                                                                                                                                                                                                                                                                                                                                                                                                                                                                                                                                                                                                                                                                                                                                                                                                                                                                                                                                                                                                                                                                                                                                                                                                                                                                                                                                                                                                                                                                                                                                                                                                                                                                                                                                         | A                        | pproval Type                       | Crossing and operating                                       |       |
| Speed:                                                              | No restriction                                                                                                                                                                                                                                                                                                                                                                                                                                                                                                                                                                                                                                                                                                                                                                                                                                                                                                                                                                                                                                                                                                                                                                                                                                                                                                                                                                                                                                                                                                                                                                                                                                                                                                                                                                                                                                                                                                                                                                                                                                                                                                                 | sı                       | peed:                              | No restriction                                               |       |
| Weight:                                                             | 5,300 lb or less                                                                                                                                                                                                                                                                                                                                                                                                                                                                                                                                                                                                                                                                                                                                                                                                                                                                                                                                                                                                                                                                                                                                                                                                                                                                                                                                                                                                                                                                                                                                                                                                                                                                                                                                                                                                                                                                                                                                                                                                                                                                                                               | W                        | /eight:                            | 5,300 lb or less                                             |       |
| Traffic:                                                            | Approved with regular traffic                                                                                                                                                                                                                                                                                                                                                                                                                                                                                                                                                                                                                                                                                                                                                                                                                                                                                                                                                                                                                                                                                                                                                                                                                                                                                                                                                                                                                                                                                                                                                                                                                                                                                                                                                                                                                                                                                                                                                                                                                                                                                                  | Т1                       | raffic:                            | Approved with regular traffic                                |       |
| Location<br>Restrictions:                                           | Remain in painted lane                                                                                                                                                                                                                                                                                                                                                                                                                                                                                                                                                                                                                                                                                                                                                                                                                                                                                                                                                                                                                                                                                                                                                                                                                                                                                                                                                                                                                                                                                                                                                                                                                                                                                                                                                                                                                                                                                                                                                                                                                                                                                                         |                          | ocation<br>estrictions:            | Remain in painted lane                                       |       |
| Comments:                                                           | -                                                                                                                                                                                                                                                                                                                                                                                                                                                                                                                                                                                                                                                                                                                                                                                                                                                                                                                                                                                                                                                                                                                                                                                                                                                                                                                                                                                                                                                                                                                                                                                                                                                                                                                                                                                                                                                                                                                                                                                                                                                                                                                              | •                        |                                    |                                                              |       |
| Equipment configuration, weights same time this equipment is on the | , and specifications on following pages. Approval does not be a considered as a constant of the constant of th | ot apply to posted bridg | ges. Other constructi              | ion equipment is not allowed to operate on or cross bridge a | t the |
|                                                                     |                                                                                                                                                                                                                                                                                                                                                                                                                                                                                                                                                                                                                                                                                                                                                                                                                                                                                                                                                                                                                                                                                                                                                                                                                                                                                                                                                                                                                                                                                                                                                                                                                                                                                                                                                                                                                                                                                                                                                                                                                                                                                                                                |                          |                                    |                                                              |       |
|                                                                     |                                                                                                                                                                                                                                                                                                                                                                                                                                                                                                                                                                                                                                                                                                                                                                                                                                                                                                                                                                                                                                                                                                                                                                                                                                                                                                                                                                                                                                                                                                                                                                                                                                                                                                                                                                                                                                                                                                                                                                                                                                                                                                                                |                          |                                    |                                                              |       |

"Superior Quality
& Performance!"

**ENGINE:** John Deere Diesel - Model 4045 TF 276 cubic inches (4.5 litres) 74 HP Tier 4 Final at 2500 RPM w/95 amp alternator

**WEIGHT:** 2404kg (5300 lbs) standard unit (w/canopy)

HEIGHT: 2616mm (103") (w/canopy)

**LENGTH:** 4369mm (172")

**WIDTH:** 2438mm (96") (transport)

WHEELBASE: 3378mm (133")

**TURNING RADIUS:** 3962mm (13')

(inside)

**CHASSIS:** Welded 152mm (6") channel w/gussets at all stress points. Certified roll over protection (ROPS) structure.

BRUSH CORE: 2438mm (8') all welded tubular construction. Direct drive motor enclosed in core (200 RPM). Sweeping width: 2438mm (96"). 254mm x 812mm (10"x32")Prostran wafer type brush filler.

**SWEEPING ANGLE:** 45° (left and/or right). Circle swing frame mounted on 10 heavy-duty sealed, tapered bearings with debris guards.

**BRUSH COVER:** 12 gauge steel, 140° full brush length with end plate covers and full length rock deflector.

BROOM CONTROLS: Electronic joystick control for brush on-off with trigger for float, push buttons for broom on-off and speed control. Broom lift, adjustable down pressure and swing right to left through joystick movement.