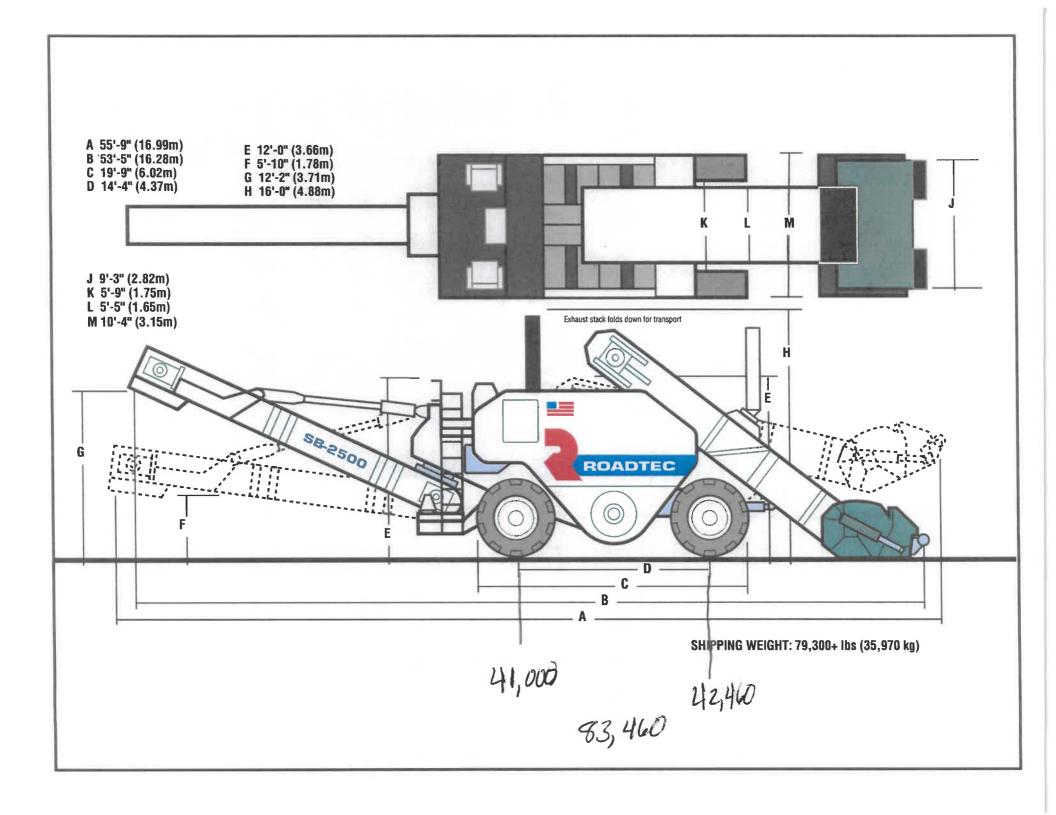

# Montana Department of Transportation Bridge Bureau Approved Construction Equipment List

mdtacel@mt.gov

| Model:  Equipment Type:  Material Transfer Truck  Contractor Modifications:  Interstate Approval Conditions  Non-interstate Approval Conditions  Non-interstate Approval Conditions  Non-interstate Approval Conditions  Approval Type  Crossing only Approval Type Speed: no restriction Speed: denied Weight: 83,460 lb or less Weight: denied  Traffic: approved with regular traffic Traffic: Location Restrictions:  Comments:  Comments:  Equipment configuration, weights, and specifications on following pages. Approval does not apply to posted bridges. Other construction equipment is not allowed to operate on or cross bridge at same time this equipment is on the bridge. Equipment must be empty while crossing.                                                                                                                                                                                                                                                                                                                                                                                                                                                                                                                                                                                                                                                                                                                                                                                                                                                                                                                                                                                                                                                                                                                                                                                                                                                                                                                                                                                            | Make:                                                               | Roadtec                                                                                                     |                         |                                    |                                                                  |
|--------------------------------------------------------------------------------------------------------------------------------------------------------------------------------------------------------------------------------------------------------------------------------------------------------------------------------------------------------------------------------------------------------------------------------------------------------------------------------------------------------------------------------------------------------------------------------------------------------------------------------------------------------------------------------------------------------------------------------------------------------------------------------------------------------------------------------------------------------------------------------------------------------------------------------------------------------------------------------------------------------------------------------------------------------------------------------------------------------------------------------------------------------------------------------------------------------------------------------------------------------------------------------------------------------------------------------------------------------------------------------------------------------------------------------------------------------------------------------------------------------------------------------------------------------------------------------------------------------------------------------------------------------------------------------------------------------------------------------------------------------------------------------------------------------------------------------------------------------------------------------------------------------------------------------------------------------------------------------------------------------------------------------------------------------------------------------------------------------------------------------|---------------------------------------------------------------------|-------------------------------------------------------------------------------------------------------------|-------------------------|------------------------------------|------------------------------------------------------------------|
| Interstate Approval Conditions  Non-Interstate Approval Conditions  Approval Type   crossing only   Approval Type   denied   deni | Model:                                                              | SB-2500B                                                                                                    |                         |                                    |                                                                  |
| Interstate Approval Conditions  Approval Type                                                                                                                                                                                                                                                                                                                                                                                                                                                                                                                                                                                                                                                                                                                                                                                                                                                                                                                                                                                                                                                                                                                                                                                                                                                                                                                                                                                                                                                                                                                                                                                                                                                                                                                                                                                                                                                                                                                                                                                                                                                                                  | Equipment Type:                                                     | Material Transfer Truck                                                                                     |                         |                                    |                                                                  |
| Approval Type                                                                                                                                                                                                                                                                                                                                                                                                                                                                                                                                                                                                                                                                                                                                                                                                                                                                                                                                                                                                                                                                                                                                                                                                                                                                                                                                                                                                                                                                                                                                                                                                                                                                                                                                                                                                                                                                                                                                                                                                                                                                                                                  | <b>Contractor Modifications:</b>                                    | none                                                                                                        |                         |                                    |                                                                  |
| Speed: no restriction Speed: denied  Weight: 83,460 lb or less Weight: denied  Traffic: approved with regular traffic Traffic: denied  Location Restrictions: no restriction Locations: denied  Comments:  Equipment configuration, weights, and specifications on following pages. Approval does not apply to posted bridges. Other construction equipment is not allowed to operate on or cross bridge at                                                                                                                                                                                                                                                                                                                                                                                                                                                                                                                                                                                                                                                                                                                                                                                                                                                                                                                                                                                                                                                                                                                                                                                                                                                                                                                                                                                                                                                                                                                                                                                                                                                                                                                    | Interstate Approval Conditions                                      |                                                                                                             |                         | Non-Interstate Approval Conditions |                                                                  |
| Weight: 83,460 lb or less Weight: denied  Traffic: approved with regular traffic Traffic: denied  Location Restrictions: Location Restrictions:  Comments:  Equipment configuration, weights, and specifications on following pages. Approval does not apply to posted bridges. Other construction equipment is not allowed to operate on or cross bridge at                                                                                                                                                                                                                                                                                                                                                                                                                                                                                                                                                                                                                                                                                                                                                                                                                                                                                                                                                                                                                                                                                                                                                                                                                                                                                                                                                                                                                                                                                                                                                                                                                                                                                                                                                                   | Approval Type                                                       | crossing only                                                                                               | A                       | pproval Type                       | denied                                                           |
| Traffic:  Location Restrictions:  Comments:  Equipment configuration, weights, and specifications on following pages. Approval does not apply to posted bridges. Other construction equipment is not allowed to operate on or cross bridge at                                                                                                                                                                                                                                                                                                                                                                                                                                                                                                                                                                                                                                                                                                                                                                                                                                                                                                                                                                                                                                                                                                                                                                                                                                                                                                                                                                                                                                                                                                                                                                                                                                                                                                                                                                                                                                                                                  | Speed:                                                              | no restriction                                                                                              | s                       | peed:                              | denied                                                           |
| Location Restrictions:  Comments:  Equipment configuration, weights, and specifications on following pages. Approval does not apply to posted bridges. Other construction equipment is not allowed to operate on or cross bridge at                                                                                                                                                                                                                                                                                                                                                                                                                                                                                                                                                                                                                                                                                                                                                                                                                                                                                                                                                                                                                                                                                                                                                                                                                                                                                                                                                                                                                                                                                                                                                                                                                                                                                                                                                                                                                                                                                            | Weight:                                                             | 83,460 lb or less                                                                                           | ] w                     | /eight:                            | denied                                                           |
| Restrictions:  Comments:  Equipment configuration, weights, and specifications on following pages. Approval does not apply to posted bridges. Other construction equipment is not allowed to operate on or cross bridge at                                                                                                                                                                                                                                                                                                                                                                                                                                                                                                                                                                                                                                                                                                                                                                                                                                                                                                                                                                                                                                                                                                                                                                                                                                                                                                                                                                                                                                                                                                                                                                                                                                                                                                                                                                                                                                                                                                     | Traffic:                                                            | approved with regular traffic                                                                               | Tι                      | raffic:                            | denied                                                           |
| Equipment configuration, weights, and specifications on following pages. Approval does not apply to posted bridges. Other construction equipment is not allowed to operate on or cross bridge at                                                                                                                                                                                                                                                                                                                                                                                                                                                                                                                                                                                                                                                                                                                                                                                                                                                                                                                                                                                                                                                                                                                                                                                                                                                                                                                                                                                                                                                                                                                                                                                                                                                                                                                                                                                                                                                                                                                               |                                                                     | no restriction                                                                                              |                         |                                    | denied                                                           |
| Equipment configuration, weights, and specifications on following pages. Approval does not apply to posted bridges. Other construction equipment is not allowed to operate on or cross bridge at same time this equipment is on the bridge. Equipment must be empty while crossing.                                                                                                                                                                                                                                                                                                                                                                                                                                                                                                                                                                                                                                                                                                                                                                                                                                                                                                                                                                                                                                                                                                                                                                                                                                                                                                                                                                                                                                                                                                                                                                                                                                                                                                                                                                                                                                            | Comments:                                                           |                                                                                                             | 1                       | '                                  |                                                                  |
|                                                                                                                                                                                                                                                                                                                                                                                                                                                                                                                                                                                                                                                                                                                                                                                                                                                                                                                                                                                                                                                                                                                                                                                                                                                                                                                                                                                                                                                                                                                                                                                                                                                                                                                                                                                                                                                                                                                                                                                                                                                                                                                                | Equipment configuration, weights, same time this equipment is on th | and specifications on following pages. Approval does not be bridge. Equipment must be empty while crossing. | ot apply to posted brid | ges. Other construction            | on equipment is not allowed to operate on or cross bridge at the |
|                                                                                                                                                                                                                                                                                                                                                                                                                                                                                                                                                                                                                                                                                                                                                                                                                                                                                                                                                                                                                                                                                                                                                                                                                                                                                                                                                                                                                                                                                                                                                                                                                                                                                                                                                                                                                                                                                                                                                                                                                                                                                                                                |                                                                     |                                                                                                             |                         |                                    |                                                                  |
|                                                                                                                                                                                                                                                                                                                                                                                                                                                                                                                                                                                                                                                                                                                                                                                                                                                                                                                                                                                                                                                                                                                                                                                                                                                                                                                                                                                                                                                                                                                                                                                                                                                                                                                                                                                                                                                                                                                                                                                                                                                                                                                                |                                                                     |                                                                                                             |                         |                                    |                                                                  |

#### WEIGHTS

Shipping weight......79,300+1bs (35,970 kg)