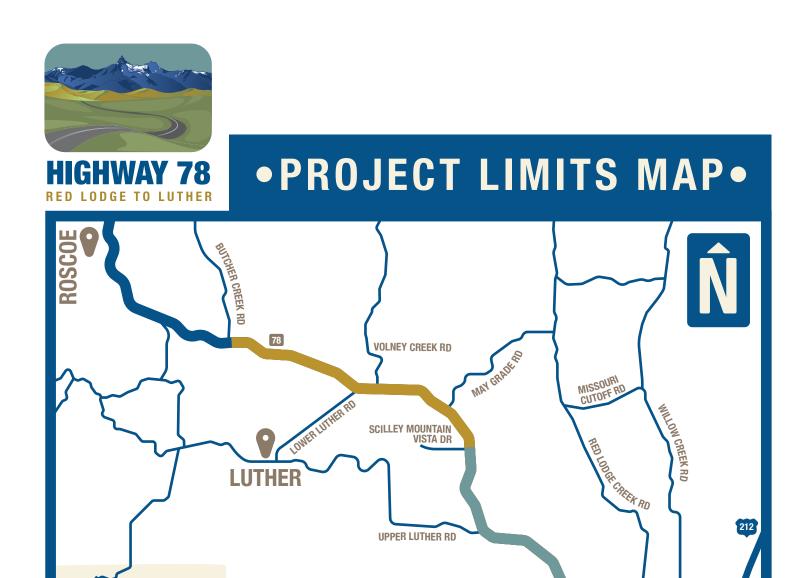

**HIGHWAY 78 RED LODGE TO LUTHER - PROJECT KEY** 

**CUSTER GALLATIN NATIONAL FOREST** 

Highway 78: Butcher Creek Road to Scilley Mountain Vista Drive
Highway 78: Scilley Mountain Vista Drive to north of Summit Lane