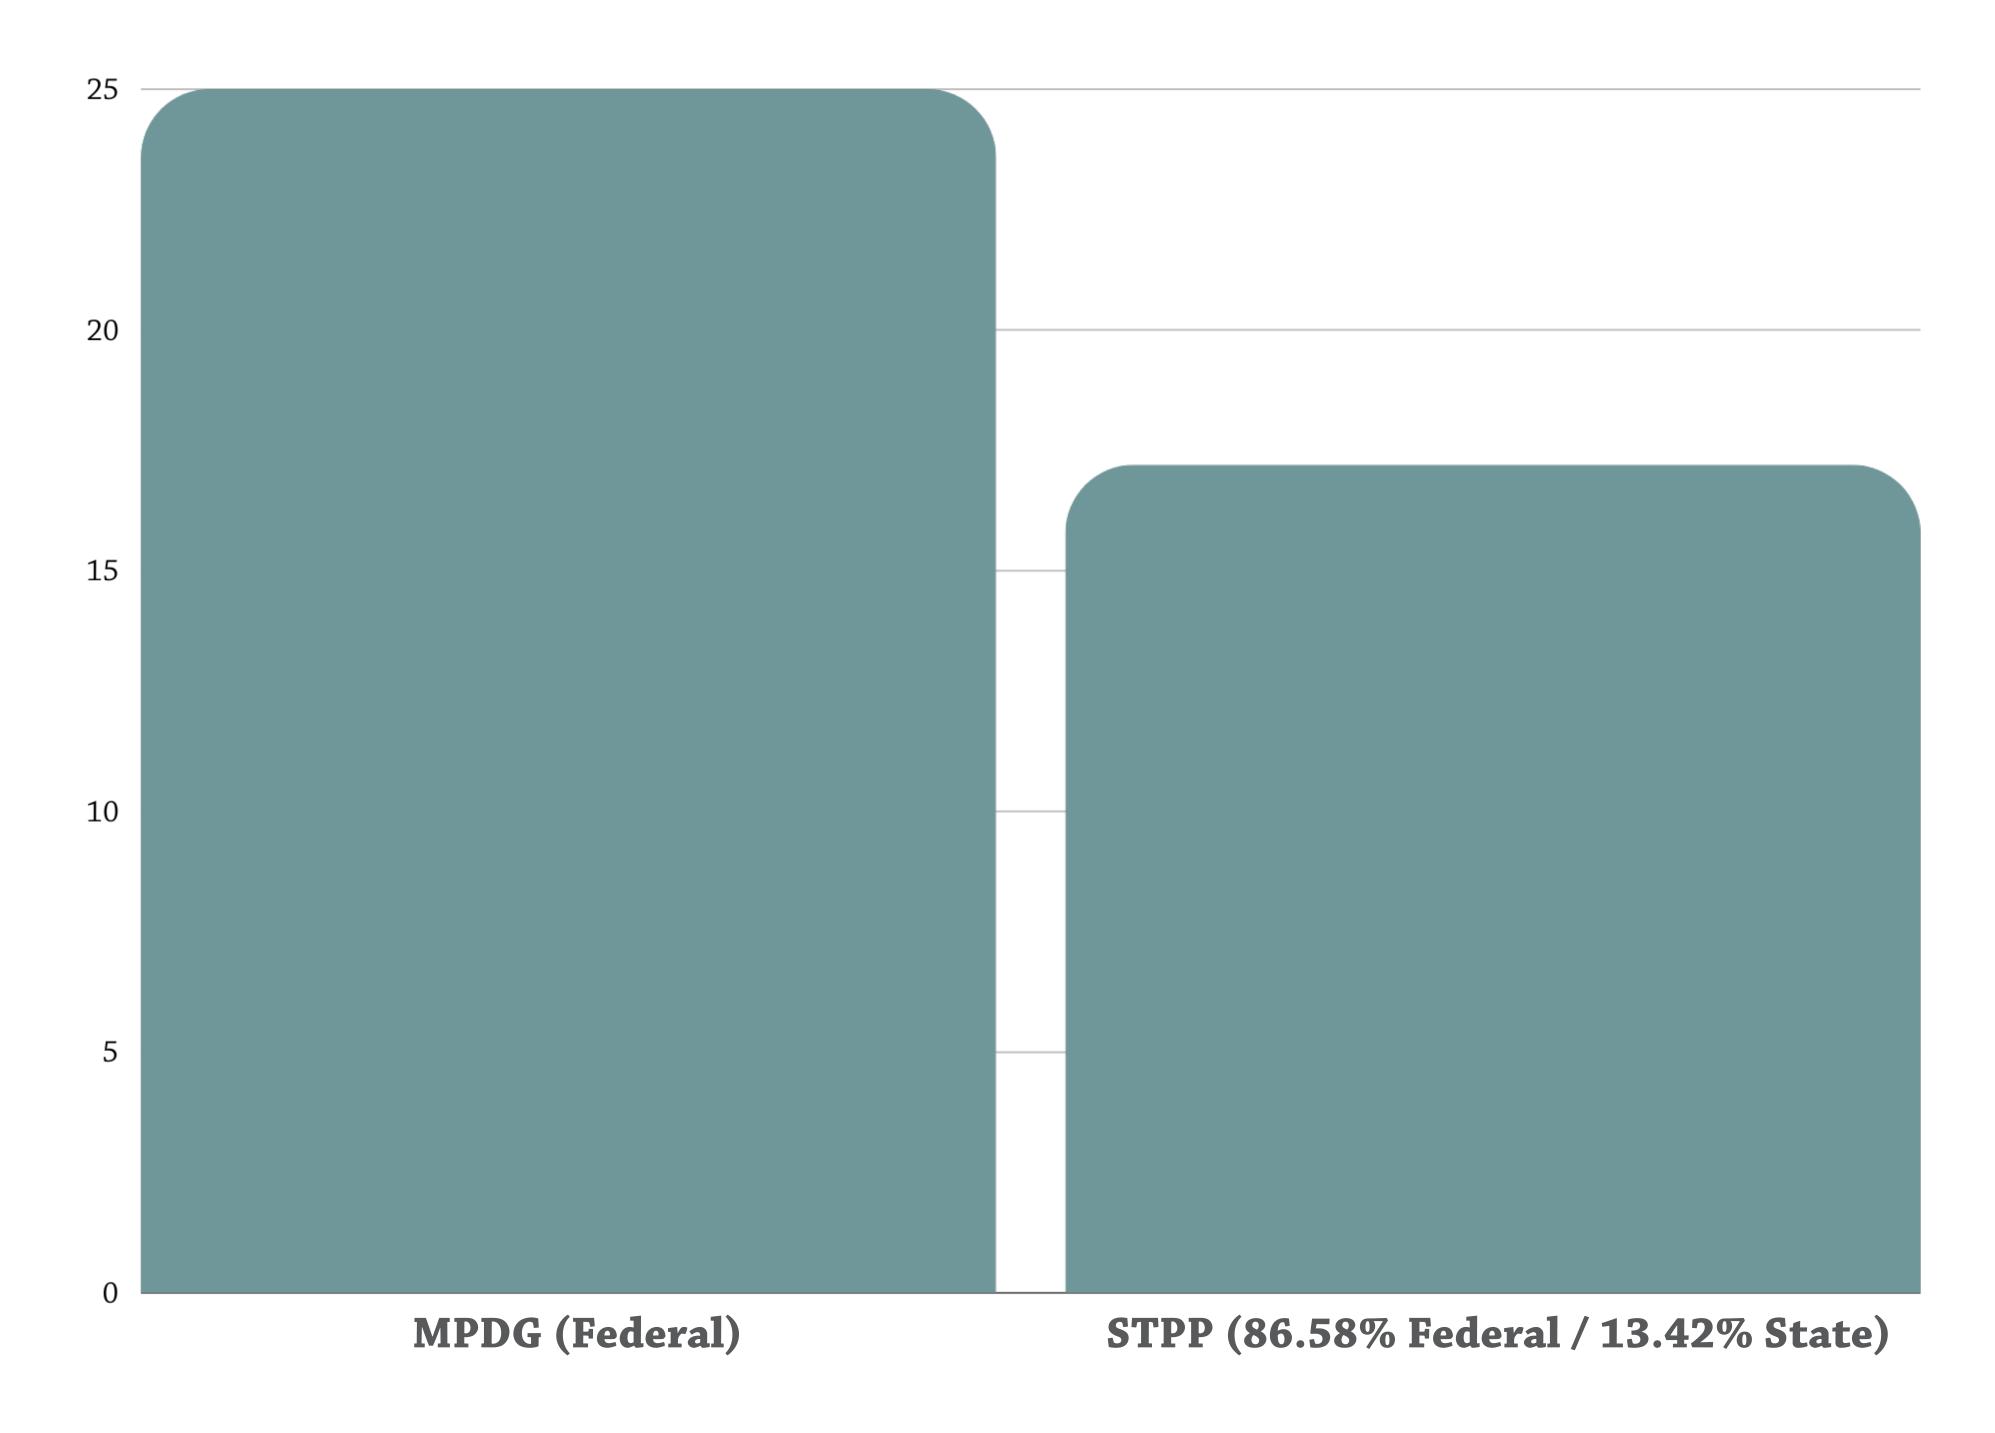

## **Project Funding:**

- \$25 million in USDOT Multimodal Project Discretionary Grant (MPDG) Rural Surface Transportation federal grant funds.
- Montana's Surface Transportation Program Primary (STPP) funds in the amount of \$17.2 million.

These funds are a combination of primarily federal funds allocated to Montana, supplemented with a smaller percentage of state funds raised from state fuel tax revenue which are required to receive the federal funding.