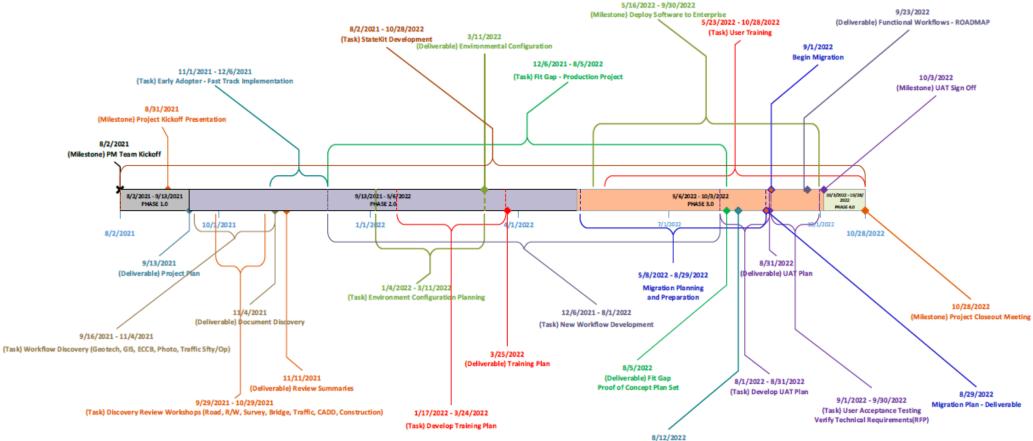

| (Deliverable) | Technical | Support Plan |
|---------------|-----------|--------------|

| High-Level Milestone Schedule         | Estimated Target Date          |
|---------------------------------------|--------------------------------|
| Project Kick-off Meeting              | August - September 2021        |
| Detailed Project Plan Approved        | August - September 2021        |
| Workflow Discovery                    | September - November 2021      |
| Production Project – Workflow Fit/Gap | December 2021 - August 2022    |
| New Workflow Development              | December 2021 - September 2022 |
| Environment / Software Configurations | March 2022                     |

| Training Plan Approved                  | March 2022     |
|-----------------------------------------|----------------|
| Proof of Concept Approved               | August 2022    |
| Technical Support Plan Approved         | August 2022    |
| User Acceptance Testing Plan Approved   | August 2022    |
| User Acceptance Testing                 | September 2022 |
| Final Implementation – Project Closeout | October 2022   |