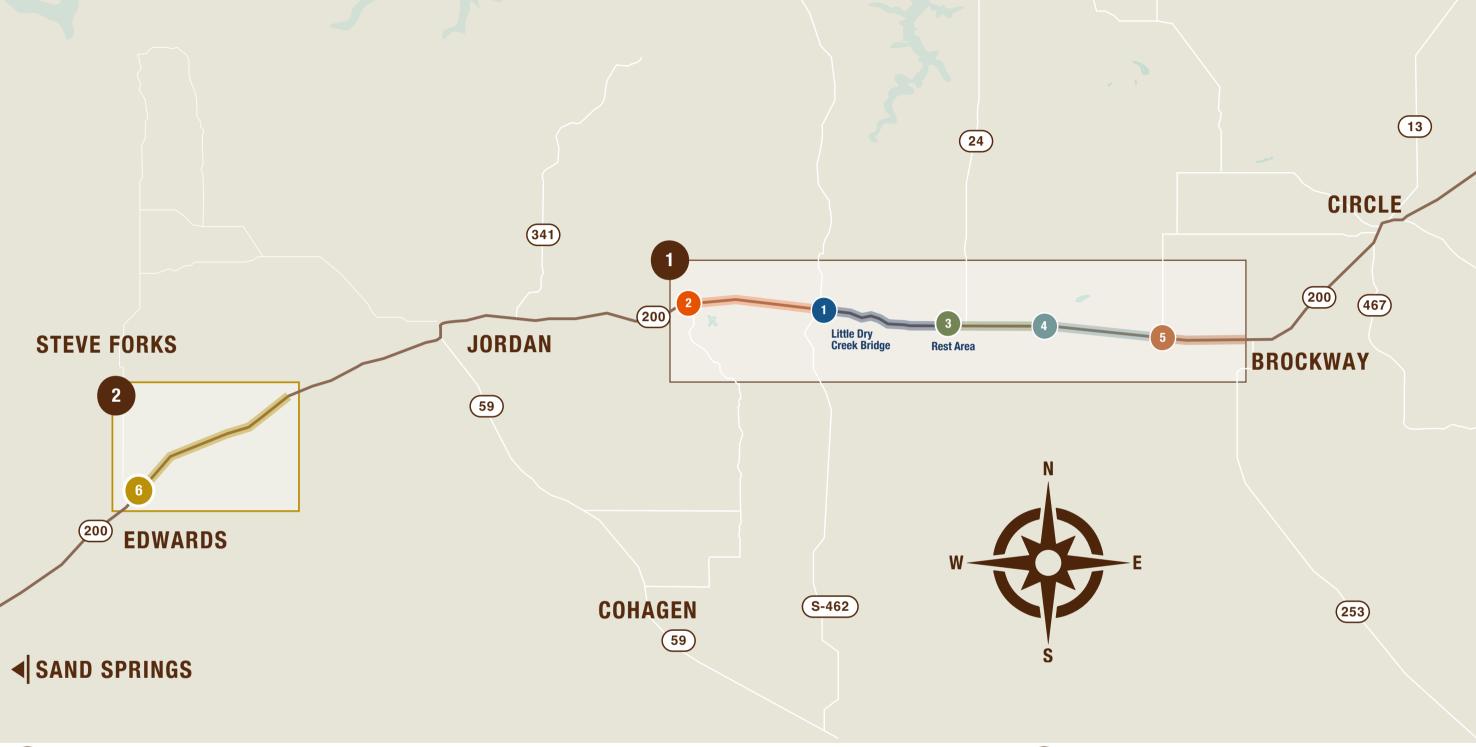

## MT 200 Reconstruction – Jordan Area

Phase 2: Junction 462 East & West 9 miles from 17 miles east of Jordan to east of Little Dry Creek.

Completed in 2023

Phase 4: West of Brockway - West 7 miles west of the final Brockway -West phase.

Begin construction in 2026

7 miles spanning east and west of the Flowing Wells Rest Area.

Begin construction in 2025

Phase 3: Flowing Wells East & West

Phase 5: Brockway - West 7 miles between the Flowing Wells

East & West and Brockway - West phases.

Begin construction in 2027

West of Jordan - Construction in 2025 9 miles starting 12 miles east of Sand Springs and ending 12 miles west of Jordan.

This schedule is subject to change due to funding availability, completion of the final design, weather, and possible unforeseen factors.