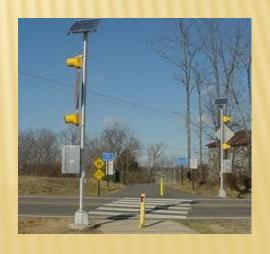

# DESIGN & SAFETY FEATURE (CONT'D)

- Residential Road Design
  - + Road Width
  - + Curb/Gutter & Sidewalk
  - + Design Speed
  - + EMS Accessibility
  - + Pedestrian Crossings & Access
  - + ADA & Handicap Accessibility
  - + Signage & Striping
  - + Day & Night Considerations
  - + Intersection Lighting