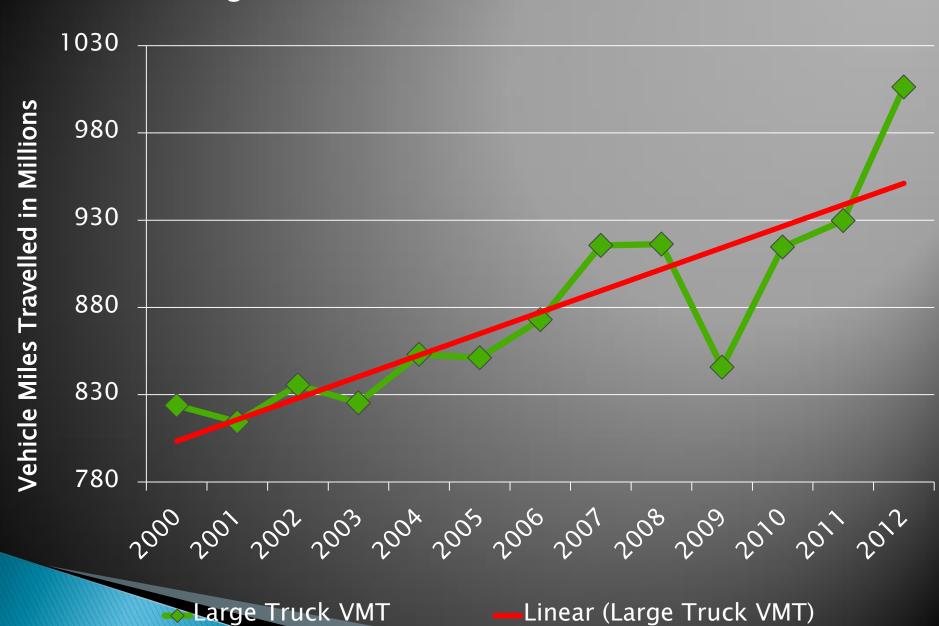

n meeting to demonstrate large truck No-Zone

Motor Carriers of Montana provided over 13 No-Zone presentations to new student drivers.

# LVB TEAM Accomplishments in 2013

Over 50% of Montana's roadside inspections focused on Drivers for the 3<sup>rd</sup> consecutive year

Conducted 68 carrier investigations

## LVB TEAM Accomplishments in 2013

Attended Montana's School Bus Contractors Association conference

Conducted 2 Operation safe driver in NE Montana (Bakken Oil field). Contacting over 50 drivers about the dangers of driving aggressive around large trucks.

# LVB TEAM Accomplishments in 2013

> 20 LVB Public Education & Safety Seminars have been conducted

During these seminars over 640 large vehicle professionals were contacted

#### Large Truck VMT (Vehicle Miles Travelled) VMT



#### 2012 Large Vehicle Crashes in Montana



### Discussions/ Questions