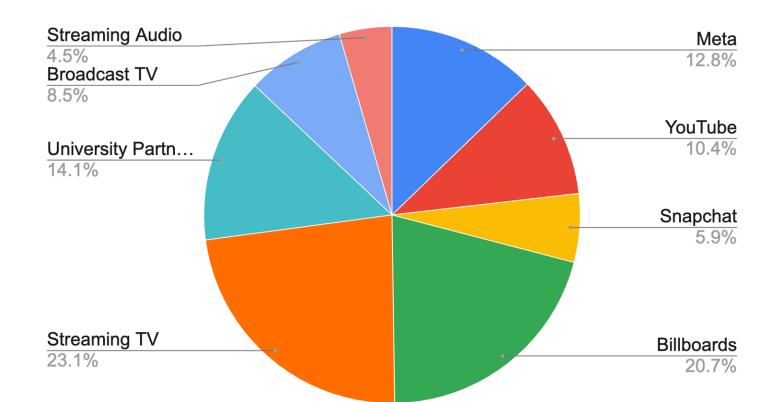

tives











Aggressive Driving & Distracted Driving





Mascot:
Andy the Australian
Shepherd





Aggressive Driving

https://youtu.be/5Z\_EdAA3838



Distracted Driving

https://youtu.be/W3r5q79s\_6o



**Impaired Driving** 

https://youtu.be/NIG-w8ht5oU



**Seat Belt Safety** 

https://youtu.be/LZVAHDkjEFM







Aggressive Driving

https://youtu.be/pcBLDr00Lt0



Impaired Driving

https://youtu.be/NQkWDPLPPF4







**Aggressive Driving** 

https://youtu.be/Q\_icrndxFF8



**Distracted Driving** 

https://youtu.be/xlgLdTCpMB8





Write a comment...

# Partnerships: Rodeo

NEVER APPROACH A BULL FROM THE FRONT, A HORSE FROM THE REAR. OR YOUR CAR AFTER TO MANY BEERS. FIND A SOBER RIDE HOME.



SADDLE UP RISPINSIBLY AND MAKE IT TO NIXI YMR'S RUDIO. GET A SOBER RUDIE HOMOE.











# Distracted Driving



## **Aggressive Driving**





## Occupant Protection