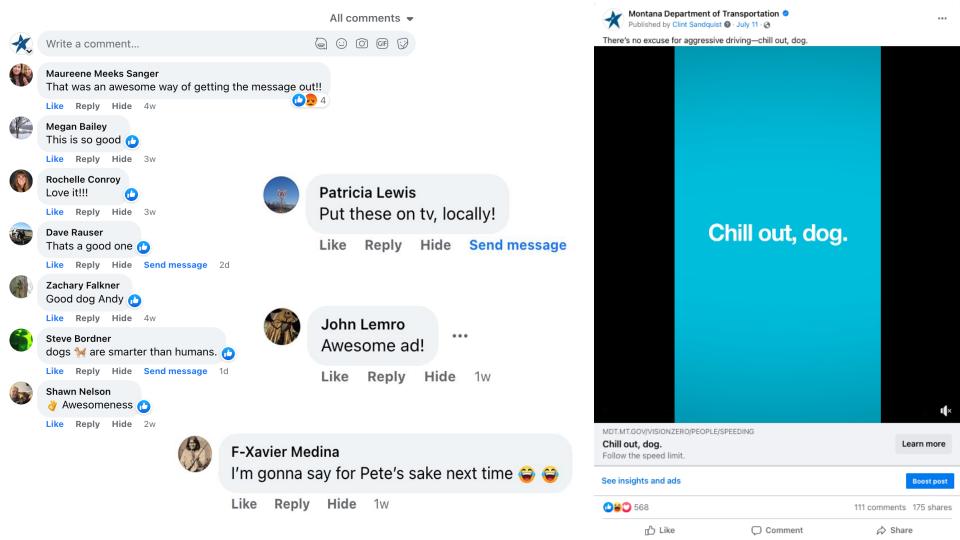

https://youtu.be/NQkWDPLPPF4

**Aggressive Driving** 

https://youtu.be/Q\_icrndxFF8

**Distracted Driving** 

https://youtu.be/xlgLdTCpMB8

Write a comment...