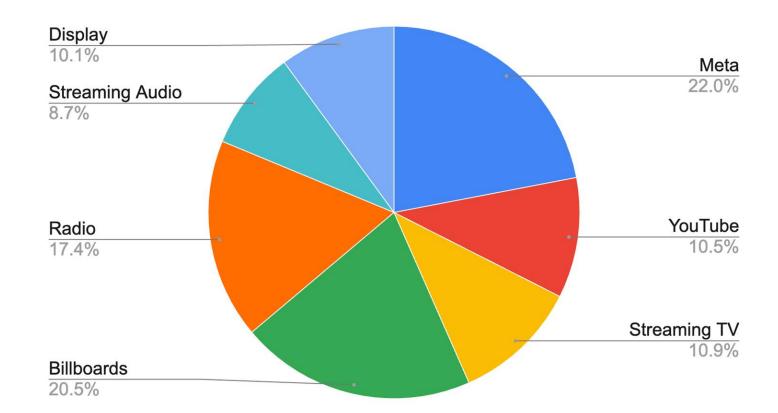

g





Mascot:
Andy the Australian
Shepherd





Aggressive Driving

https://youtu.be/5Z\_EdAA3838



Distracted Driving

https://youtu.be/W3r5q79s\_6o



**Impaired Driving** 

https://youtu.be/NIG-w8ht5oU



**Seat Belt Safety** 

https://youtu.be/LZVAHDkjEFM







Aggressive Driving

https://youtu.be/pcBLDr00Lt0



Impaired Driving

https://youtu.be/NQkWDPLPPF4







**Aggressive Driving** 

https://youtu.be/Q\_icrndxFF8



**Distracted Driving** 

https://youtu.be/xlgLdTCpMB8





Write a comment...

# Partnerships: Rodeo

NEVER APPROACH A BULL FROM THE FRONT, A HORSE FROM THE REAR. OR YOUR CAR AFTER TO MANY BEERS. FIND A SOBER RIDE HOME.



SADDLE UP RISPINSIBLY AND MAKE IT TO NIXI YMR'S RUDIO. GET A SOBER RUDIE HOMOE.











# Distracted Driving



## **Aggressive Driving**





## Occupant Protection