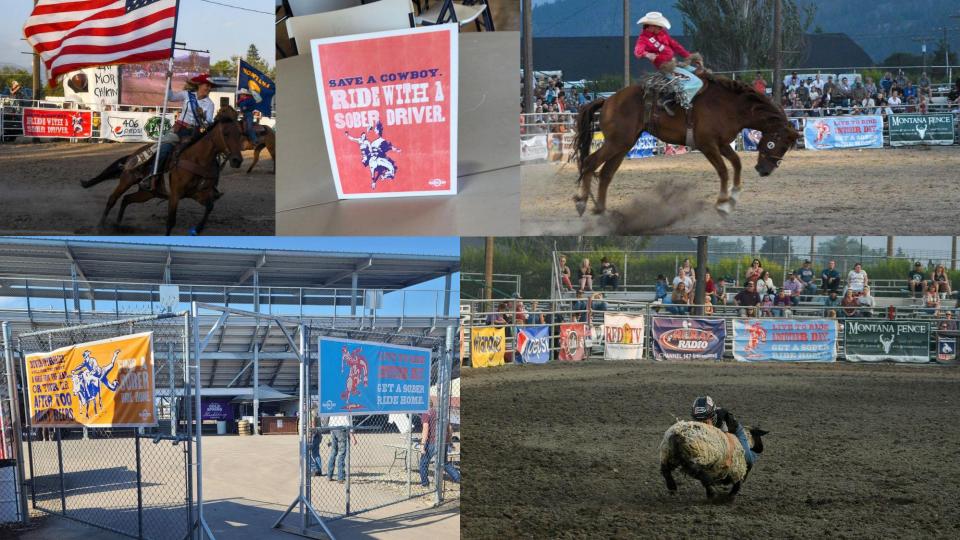

# Partnerships: Rodeo

NEVER APPROACH A BULL FROM THE FRONT, A HORSE FROM THE REAR. OR YOUR CAR AFTER TO MANY BEERS. FIND A SOBER RIDE HOME.

SADDLE UP RISPINSIBLY AND MAKE IT TO NIXI YMR'S RUDIO. GET A SOBER RUDIE HOMOE.