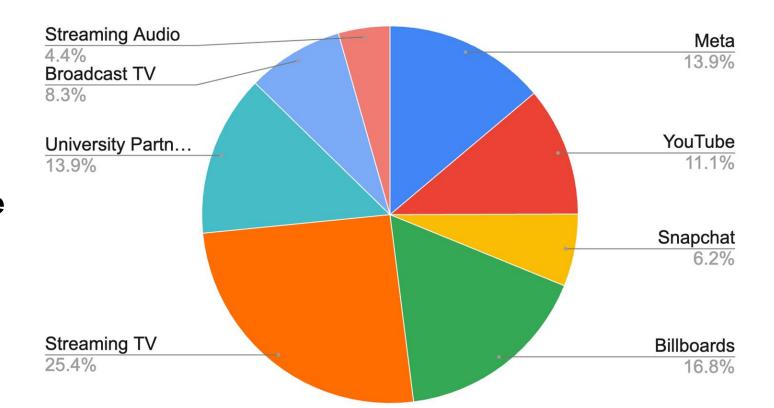

ive Driving & Distracted Driving





Mascot:
Andy the Australian
Shepherd





Aggressive Driving

https://youtu.be/5Z\_EdAA3838



Distracted Driving

https://youtu.be/W3r5q79s\_6o



**Impaired Driving** 

https://youtu.be/NIG-w8ht5oU



**Seat Belt Safety** 

https://youtu.be/LZVAHDkjEFM







Aggressive Driving

https://youtu.be/pcBLDr00Lt0



Impaired Driving

https://youtu.be/NQkWDPLPPF4







**Aggressive Driving** 

https://youtu.be/Q\_icrndxFF8



**Distracted Driving** 

https://youtu.be/xlgLdTCpMB8





Write a comment...

# Partnerships: Rodeo

NEVER APPROACH A BULL FROM THE FRONT, A HORSE FROM THE REAR. OR YOUR CAR AFTER TO MANY BEERS. FIND A SOBER RIDE HOME.



SADDLE UP RISPINSIBLY AND MAKE IT TO NIXI YMR'S RUDIO. GET A SOBER RUDIE HOMOE.











# Distracted Driving



## **Aggressive Driving**





## Occupant Protection