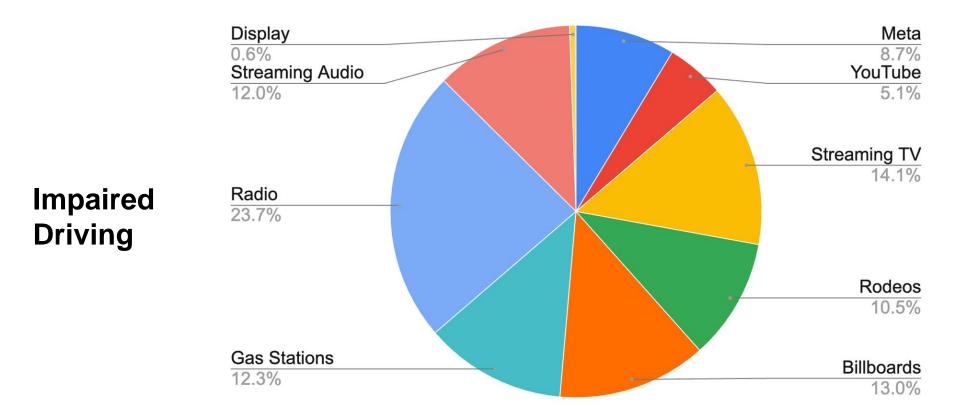

#### NIL - Tommy Mellott & Dani Bartsch

A blurb about Troy initiatives

Aggressive Driving & Distracted Driving

Mascot:
Andy the Australian
Shepherd

Aggressive Driving

https://youtu.be/5Z\_EdAA3838

Distracted Driving