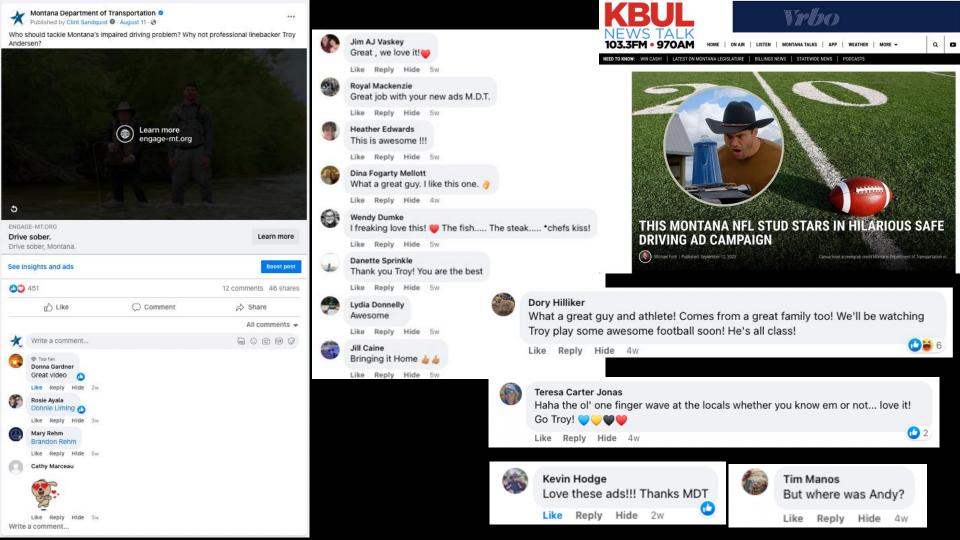

#### NIL - Tommy Mellott & Dani Bartsch

A blurb about Troy initiatives

Aggressive Driving & Distracted Driving

Mascot:
Andy the Australian
Shepherd

Aggressive Driving

https://youtu.be/5Z\_EdAA3838

Distracted Driving